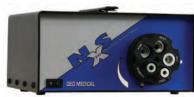

## The Altair HI 2:

QED-7800on Standard Headband w 7' CableQED-7810on Standard Headband w 10' Cable

The Altair HI 2 provides exceptional intensity from any QED Medical Light Source and others.

Nova 300-watt Xenon