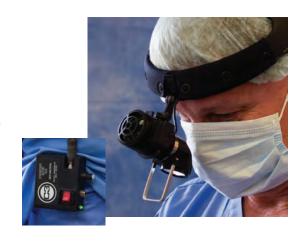

# THE C3 3-WATT LED PORTABLE LED HEADLIGHT SYSTEM

Bring brilliant, even, adjustable LED intensity into the field with the new C3 LED Headlight from QED Medical.

#### **FEATURES:**

50,000 hour 3-watt LED
4,500 Foot Candles
6,000° k (3,200° k LED optional)
Variable Intensity Control
Battery Life of 7.5 to 100 hours
No Battery Memory
Pinpoint Spot Adjustment
Lightweight, comfortable, headband options
Sterilizable Positioning Bar
100v - 240v Charger
Transformer option available

## **SYSTEM INCLUDES:**

C3 Headlight
One Rechargeable Battery Pack
Charger
Carrying Case Optional

Optional Headband Mounted Battery Pack for Wireless Connectivity Available

WWW.QED-MEDICAL.COM SALES@QED-MEDICAL.COM 750 ENTERPRISE DRIVE, LEXINGTON, KY 40510 800-513-2256 859-231-0338 ph 859-231-0376 fox