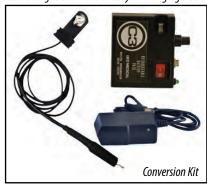

### **CONVERSION KIT:**

Convert the QED Medical, High Q or BFW brand Halogen Headlight Systems easily and affordably to LED with the C3 Conversion Kit:

## Centauri, Centauri 2 Halogen II, Halogen III

Conversion Kit includes LED Light & Harness, Battery Pack & Charger

Converting to the LED is as easy as changing a bulb